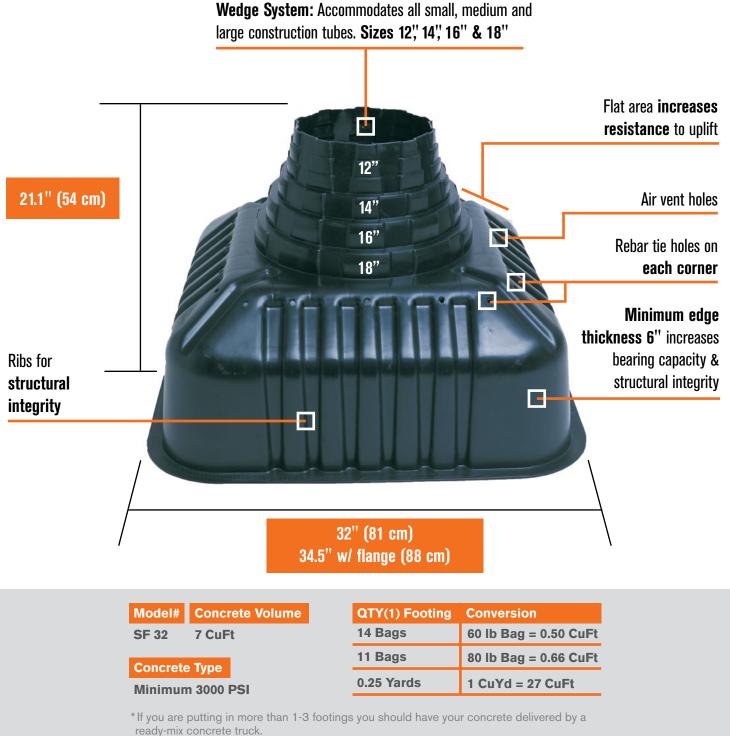

# Size

**28" (70 cm)** 30" (76 cm) w/ flange Fits **8", 10" & 12**" Tubes

Concrete Volume

4.5 CuFt

Approx. Concrete Required 9 x 60lb. bags

Ideal for Residential & Commercial Projects

SF-32

**Size 32" (81 cm)** 34.5" (88 cm) w/ flange Fits **12", 14", 16" & 18**" Tubes

Concrete Volume

7.0 CuFt

Approx. Concrete Required 14 x 60lb. bags

Ideal for Residential & Commercial & Industrial Projects