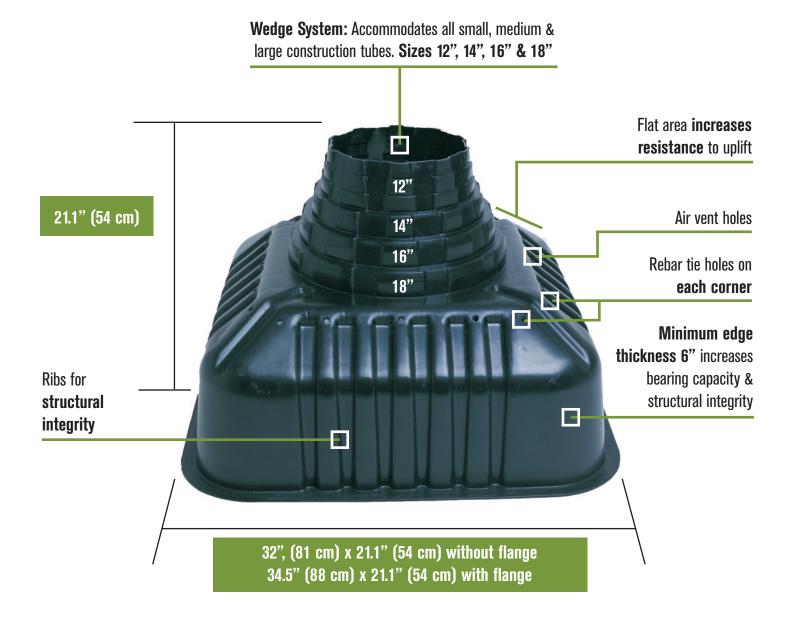

## Dimensions

**32" (81 cm) x 21.1" (54cm) without flange** 34.5" (88 cm) x 21.1" (54cm) with flange

# Concrete Required\*

13 x 30 KG (66lb) bags

Volume of Concrete

.2 m<sup>3</sup> (7,00ft<sup>3</sup>) /,2m<sup>3</sup> (7,00pi<sup>3</sup>)

## Tubes

12" (30.5cm), 14" (35.6cm), 16" (40.6cm) and 18" (45.7cm) / 12po (30,5cm), 14po (35,6cm), 16po (40,6cm) and 18po (45,7cm)