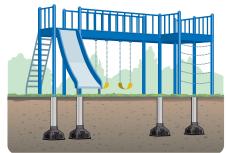

# **SQUARE FOOT Applications**

- Gazebos
- Playgrounds
- Car Ports
- Sheds
- Additions
- Basketball Poles
- Decks
- Porches
- Greenhouses
- And more!