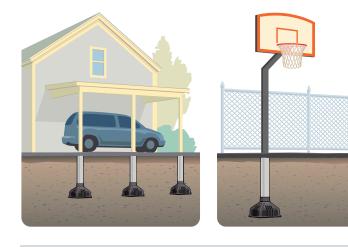

# **SQUARE FOOT Applications**

- Gazebos
- Playgrounds
- Car Ports
- Sheds
- Additions
- Basketball Poles
- Decks
- Porches
- Greenhouses
- And more!