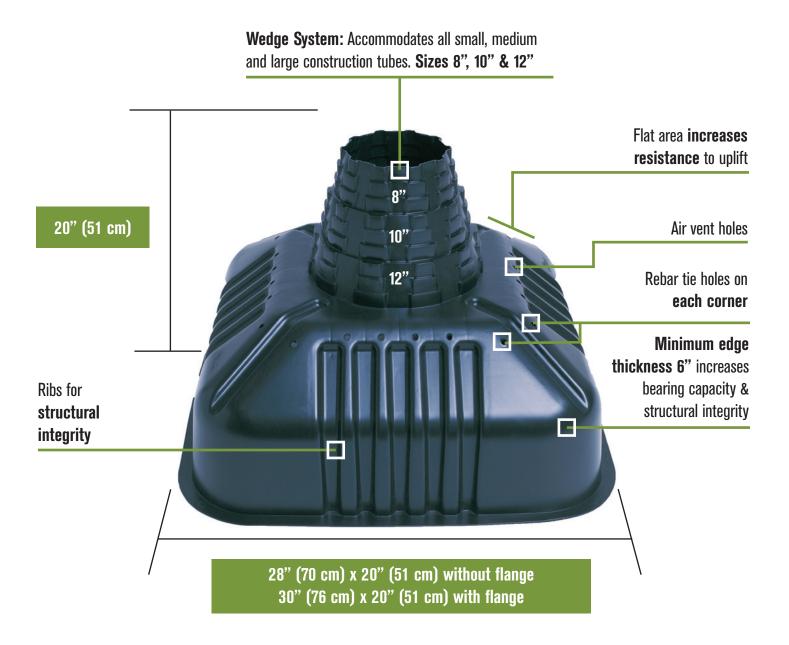

## **Dimensions**

**28"** (**70 cm**) **x 20"** (**51cm**) **without flange** 30" (**76 cm**) **x 20**" (**51cm**) with flange

## Tubes

8" (20.3cm), 10" (25.4cm), 12" (30.5cm) / 8po (20,3cm), 10po (25,4cm), 12po (30,5cm)

**SF-28** 

#### **Volume of Concrete**

0.13m3 (4.50ft3) / 0,13m3 (4,50pi3)

\* All yields are appropriate for footing only and do not include waste, uneven sub-grade, etc.

SquareFoot is a uniquely designed, plastic concrete footing form for residential, commercial and industrial use. The exclusive, patented, square shape resists uplift, tipping and tilting. The larger square footprint provides greater bearing capacity. This footing form fits all brands of construction tubes. Spend 3 days with a traditional method, or 3 hours with the SquareFoot!