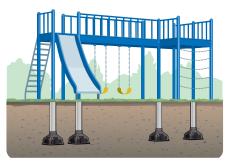

## **SquareFoot Applications**

- Gazebos
- Playgrounds
- Car Ports
- Sheds
- Additions
- Basketball Poles
- Decks
- Porches
- Greenhouses
- And more!

Ideal for all residential, commercial, and industrial applications. SquareFoot complies with all international building code requirements.