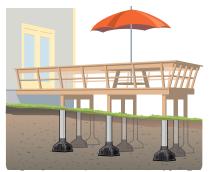

## **SquareFoot Applications**

- Gazebos
- Playgrounds
- Car Ports
- Sheds
- Additions
- Basketball Poles
- Decks
- Porches
- Greenhouses
- And more!

Ideal for all residential, commercial, and industrial applications. SquareFoot complies with all international building code requirements.