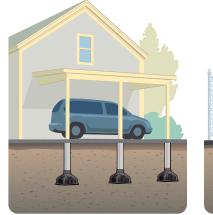

## **SquareFoot Applications**

- Gazebos
- Playgrounds
- Car Ports
- Sheds
- Additions
- Basketball Poles
- Decks
- Porches
- Greenhouses
- And more!

Ideal for all residential, commercial, and industrial applications. SquareFoot complies with all international building code requirements.