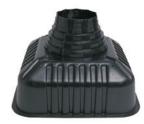

SquareFoot is a uniquely designed, plastic concrete footing form for residential, commercial and industrial use. The exclusive, patented, square shape resists uplift, tipping and tilting. The larger square footprint provides greater bearing capacity. This footing form fits all brands of construction tubes. **Spend 3 days with a traditional method, or 3 hours with SquareFoot!** 

# **SquareFoot Product Specifications**

#### Size

**22" (56 cm)** 23.5" (60 cm) w/ flange Fits **8" & 10**" Tubes

Concrete Volume

2.0 CuFt

SF-22