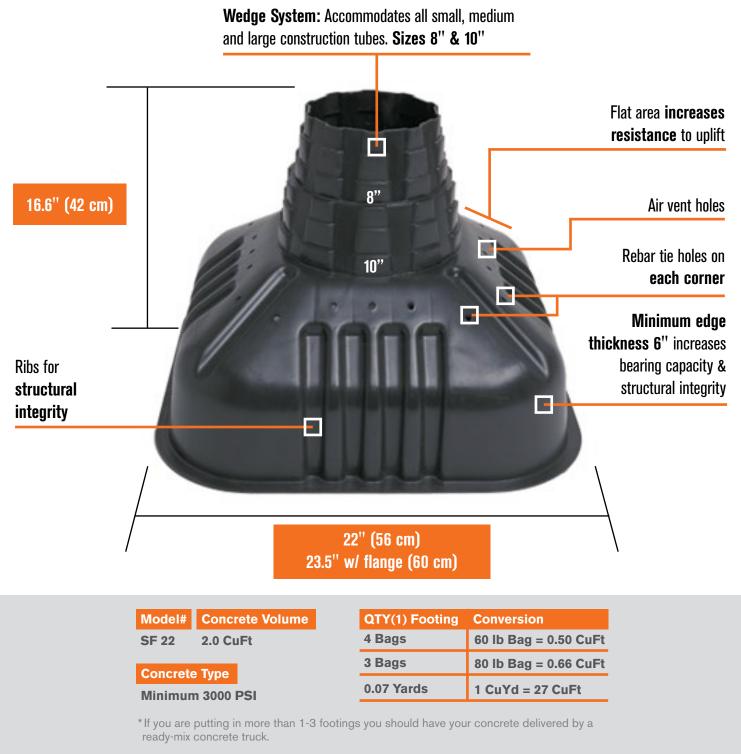

#### Size

**22" (56 cm)** 23.5" (60 cm) w/ flange Fits **8" & 10**" Tubes

Concrete Volume

2.0 CuFt

SF-22

#### Approx. Concrete Required 4 x 60lb. bags

Ideal for Residential & Light Commercial Projects

**SF-28** 