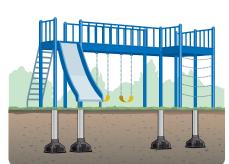

# **SQUARE FOOT Applications**

- Gazebos
- Playgrounds
- Car Ports
- Sheds
- Additions
- Basketball Poles
- Decks
- Porches
- Greenhouses