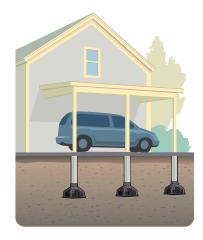

# **SQUARE FOOT Applications**

- Gazebos
- Playgrounds
- Car Ports
- Sheds
- Additions
- Basketball Poles
- Decks
- Porches
- Greenhouses