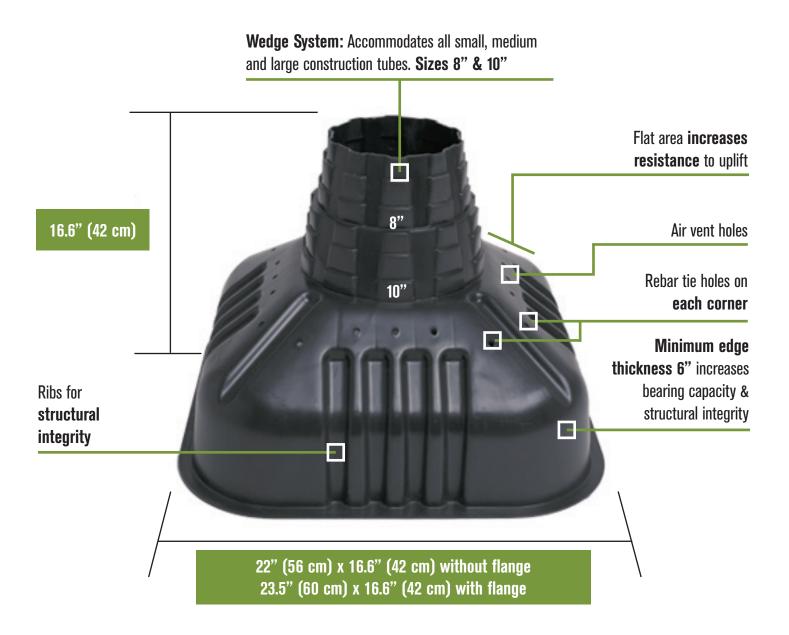

#### **Volume of Concrete**

0.06m3 (2.00ft3) / 0,06m3 (2,00pi3)

\* All yields are appropriate for footing only and do not include waste, uneven sub-grade, etc.

SquareFoot is a uniquely designed, plastic concrete footing form for residential, commercial and industrial use. The exclusive, patented, square shape resists uplift, tipping and tilting. The larger square footprint provides greater bearing capacity. This footing form fits all brands of construction tubes. Spend 3 days with a traditional method, or 3 hours with the SquareFoot!

# Dimensions

**22"** (**56 cm**) **x 16.6"** (**42cm**) without flange 23.5" (60 cm) x 16.6" (42cm) with flange

#### Tubes

8" (20.3cm) and 10" (25.4cm) / 8po (20,3cm) et 10po (25,4cm)

SF-22